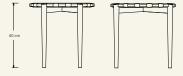

Clock S Travertine

CLOCK S is a versatile side table in a contemporary style designed to complement the living spaces' décor. The marble stone top merges perfectly with the wooden legs.

name Clock S Travertine category side table designer Fábio Teixeira year 2017

 ${\bf Materials~\&~finishing}~{\sf Feet}$  in solid walnut, marble table top with honed matte finish.

**Production details** Structure in solid turned wood, top shaped in a 5-axis milling machine and rigorous manual finishing so that every detail is preserved.

**Dimensions** (cm) H40 - 040 **Weight** (kg) approx 13

**Cleaning instructions** Wipe with a damp cloth, or just a soft dry cloth. Do not use any type of detergent that can mark the stone and the wood.