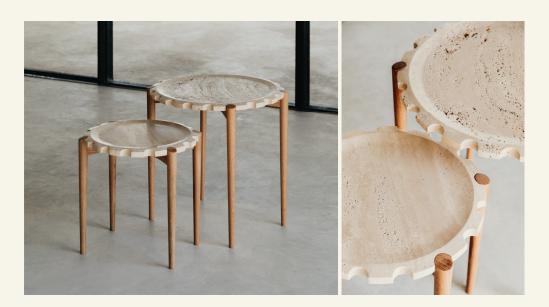

 ${\bf Materials~\&~finishing}~{\sf Feet}$  in solid walnut, marble table top with honed matte finish.

**Production details** Structure in solid turned wood, top shaped in a 5-axis milling machine and rigorous manual finishing so that every detail is preserved.

**Dimensions** (cm) H40 - 040 **Weight** (kg) approx 13

**Cleaning instructions** Wipe with a damp cloth, or just a soft dry cloth. Do not use any type of detergent that can mark the stone and the wood.