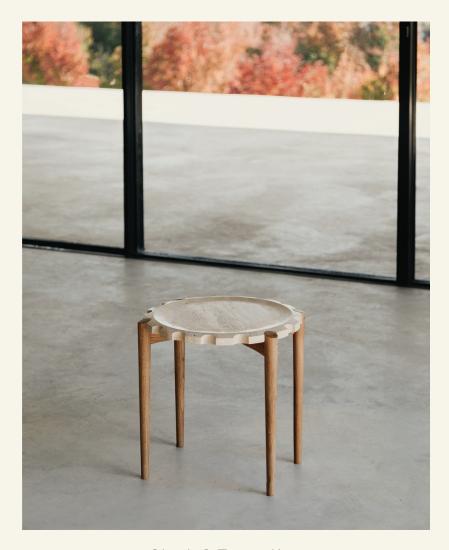

Clock S Travertine

CLOCK S is a versatile side table in a contemporary style designed to complement the living spaces' décor. The marble stone top merges perfectly with the wooden legs.

name Clock S Travertine category side table designer Fábio Teixeira year 2017

 ${\bf Materials~\&~finishing}~{\sf Feet}$  in solid walnut, marble table top with honed matte finish.

**Production details** Structure in solid turned wood, top shaped in a 5-axis milling machine and rigorous manual finishing so that every detail is preserved.

**Dimensions** (cm) H40 - 040 **Weight** (kg) approx 13

**Cleaning instructions** Wipe with a damp cloth, or just a soft dry cloth. Do not use any type of detergent that can mark the stone and the wood.